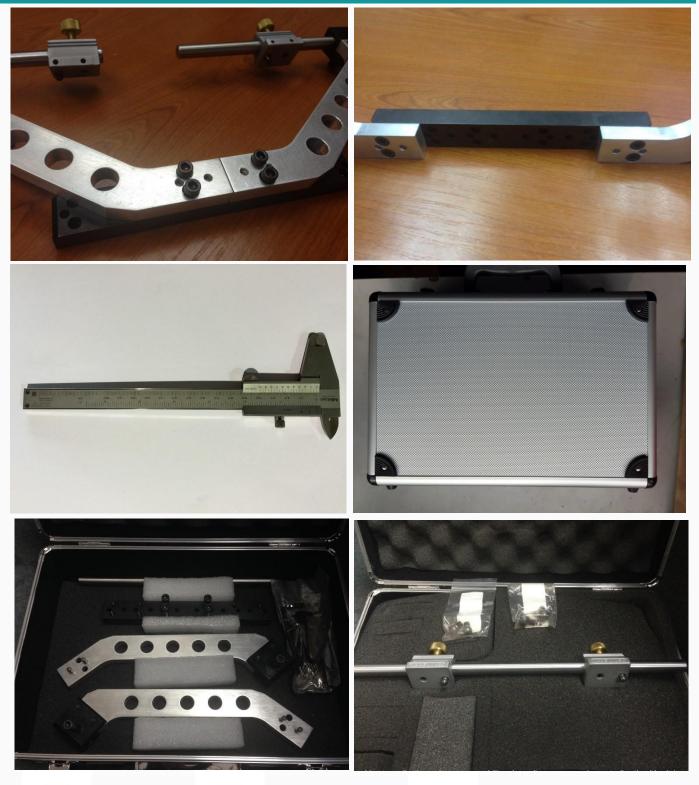

The RTJ measuring Kit has a selection of hardened balls to suit size of flange Vernier Calipers 6" & 24"

Extension Plate – 5"

HD Storage & carry case, measuring charts and packing list

ARTJ1