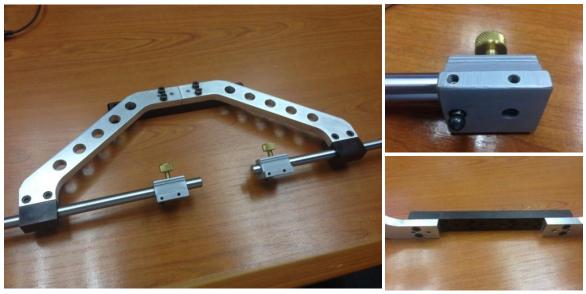

## ARTJ1 11/2" - 24" Flange Ball Trammels

The Ball Trammel kit. The ball trammels can be utilized up to 300mm on a straight length of bar to measure smaller flanges.

For use with bore mounted machines a light aluminium frame is supplied which spans across the machine base location and can be extended to accommodate the full range of sizes up to a maximum 24" Ring grooves

- RTJ's can be accurately Measured with machine set up
- High tensile Aluminum Frame that provides lightness for feel and has got the rigidity to provide accurate readings
- All parts resistant to oxidation & suitable for outside use.
- Fully adjustable to accommodate all sizes within the scope
- □ Hardened Balls 3/16" to 1/2"Ø
- Designed for use with most Flange Facing Machines
- Outside & Inside Measurement
- For use with calibrated Vernier Calipers

The RTJ measuring Kit has a selection of hardened balls to suit size of flange Vernier Calipers 6" & 24"

Extension Plate – 5"

HD Storage & carry case, measuring charts and packing list

ARTJ1